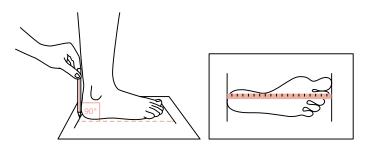

N 0523N

# Sticker pack

### 0010N

Size: 58,2' x 82.6' Material: paper



### Cosmetics bag

### 03612N

Size: 5.9"

Material: satin Color: ○ White, ● Black,

- Pink, Blue, Red,
- Violet,■ Bordeaux,

Green



### **HOW TO FIND YOUR RIGHT SIZE**

How to measure and identify NIKOLAY® pointe shoe size:

- 1) Take a piece of A4 paper and put ballerinas' foot on it, draw the contour of the foot with a pencil; the pencil should be held under an angle of 90° (perpendicularly). Draw and measure the left and right foot, as they can differ.
- 2) Measure the distance from the heel to the endpoint of the toe (in mm);
- 3) Find the result of the measurements in the table. In case the measurement in between two sizes, we recommend taking a bigger one, as pads and tights also have a certain thickness.





### How to choose the width

NIKOLAY® offers pointe shoes in 7 different widths:

N- for extremely narrow feet

X – for narrow feet

XX and XXX – for medium feet

XXXX – for wide feet

XXXXX-XXXXXX – for super wide feet

Measure your foot at its widest place (where the bunions are) to identify the required width for the pointe shoes. Relate the result to the table data and identify your width. It is recommended to choose a width that provides a firm and painless fit. If you notice wrinkles on the fabric and gaps between the shoe and the foot, it means you need less width.

### Pointe shoe color chart. Satin



### Canvas



### **CUSTOM POINTE SHOE ORDER FORM**

| Dancer name                                              | Slightly complex Apply 1 to 3 features