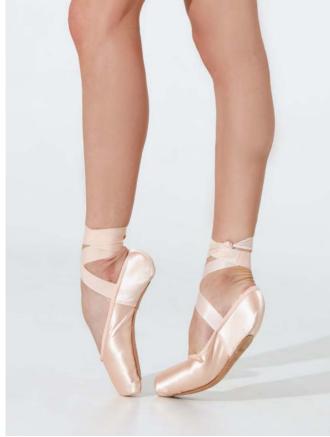

#### **Tamara**

Platform: Medium

Vamp: Soft V-cut, Medium
Sole: Machine-stitched
Wings: High

- Elasticated binding
  - Easy roll-through
  - Miracle paste
  - Shank reinforcement through center of the insole

# Tamara

Thanks to its construction, this model offers a pliable yet consistent, supportive shank that forms perfectly to any dancer's arch. The shank is 5 mm shorter in comparison to the Maya model which provides a perfect fit

The sides are all 5 mm lower when compared to the Maya style. This improved design offers:

- a smooth appearance even en-pointe position, provided by the heel counter which securely hugs the heel,
- a more streamlined fit.

Our incredibly soft microfiber lining adds additional comfort and prevents the shoe from sliding off the foot.

The use of our Miracle glue in the box and wings, offers extreme flexibility and allows these parts to be easily adapted by hand. This innovative paste works equally well in cold, warm and humid climates.

Elasticated binding provides a snug, secure fit.

Size: 2 – 9 Width: X – XXXXX Shank: H, R, RH