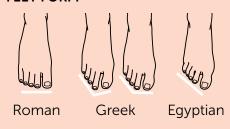

# POINTE SHOES BASED ON FOUETTE LAST

Fouette last is developed with consideration of anatomic features of the high arch and fuller tapered foot. Usually, it's Egyptian or Greek type of foot, but in wider width XXXX — XXXXX can be suitable for Roman type. Fouette is the implementation of a classic pointe shoe form — tapered and elegant.

**FEET FORM** 

Egyptian

**POINTE SHOES MODELS** ON FOUETTE LAST

Tamara

Fouette + PRO + FLEX

Maya I + PRO + FLEX

Triumph + PRO SuperTriumph INNOVATIVE

Additional models on Fouette last are available on nikolay-world.com b2b