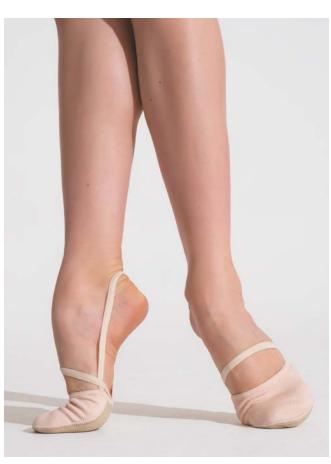

#### **Tamara**

Platform: Medium

Vamp: Soft V-cut, Medium
Sole: Machine-stitched
Wings: High

- Elasticated binding
  - Easy roll-through
  - Miracle paste
  - Shank reinforcement through center of the insole

# Tamara

Thanks to its construction, this model offers a pliable yet consistent, supportive shank that forms perfectly to any dancer's arch. The shank is 5 mm shorter in comparison to the Maya model which provides a perfect fit

The sides are all 5 mm lower when compared to the Maya style. This improved design offers:

- a smooth appearance even en-pointe position, provided by the heel counter which securely hugs the heel,
- a more streamlined fit.

Our incredibly soft microfiber lining adds additional comfort and prevents the shoe from sliding off the foot.

The use of our Miracle glue in the box and wings, offers extreme flexibility and allows these parts to be easily adapted by hand. This innovative paste works equally well in cold, warm and humid climates.

Elasticated binding provides a snug, secure fit.

Size: 2 – 9 Width: X – XXXXX Shank: H, R, RH