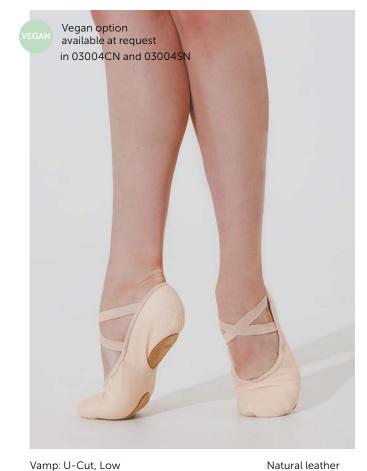

# POINTE SHOES BASED ON FOUETTE LAST

Fouette last is developed with consideration of anatomic features of the high arch and fuller tapered foot. Usually, it's Egyptian or Greek type of foot, but in wider width XXXX — XXXXX can be suitable for Roman type. Fouette is the implementation of a classic pointe shoe form — tapered and elegant.

#### **COLORS**

AT REQUEST

Tropicana glue 101 v and humid climate Tropicana glue for warm

Fouette

**SmartPointe** 

SHAPE

LAST

ARCH COMPRESSION AND FORM

**FEET FORM** 

Egyptian

**POINTE SHOES MODELS** ON FOUETTE LAST

Tamara

Fouette + PRO + FLEX

Maya I + PRO + FLEX

Triumph + PRO SuperTriumph INNOVATIVE

Additional models on Fouette last are available on nikolay-world.com b2b