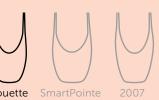

## FOUETTE SMARTPOINTE 2007 VICTORY

The last is the main attribute, which creates the inner form of pointe shoes. It is the base for proper support, health, and comfort. NIKOLAY® pointe shoes are the most customized in the world. All of our pointe shoes are based on four unique lasts: Fouette, 2007, SmartPointe and Victory. Each last accommodates different configurations of foot and toe shapes.

Our pointe shoes are based on 4 different lasts (forms): 2007, Fouette, SmartPointe and Victory.

Each last is designed to suit a particular foot and toe shape configuration.

It is important to feature all four lasts for the perfect fitting experience.