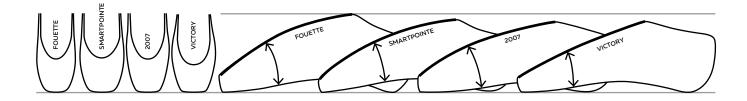

## FOUETTE SMARTPOINTE 2007 VICTORY

The last is the main attribute, which creates the inner form of pointe shoes. It is the base for proper support, health, and comfort. NIKOLAY® pointe shoes are the most customized in the world. All of our pointe shoes are based on four unique lasts: Fouette, 2007, SmartPointe and Victory. Each last accommodates different configurations of foot and toe shapes.

## **HOW TO CHOOSE**

The fitter should first choose the last according to the foot shape and toe configuration.

And next, consider box, platform, vamp and other features. NIKOLAY® offers the widest variety of stock models to fit any foot.

Our pointe shoes are based on 4 different lasts (forms): 2007, Fouette, SmartPointe and Victory.

Each last is designed to suit a particular foot and toe shape configuration.

It is important to feature all four lasts for the perfect fitting experience.