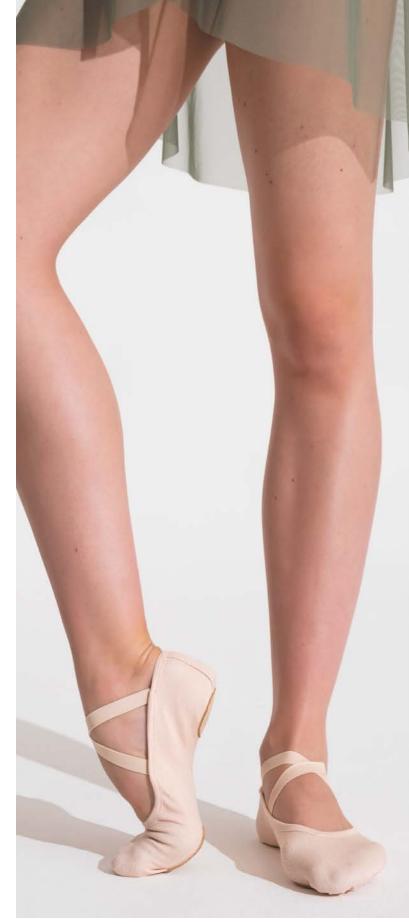

#### **Tamara**

Platform: Medium

Vamp: Soft V-cut, Medium
Sole: Machine-stitched
Wings: High

- Elasticated binding
  - Easy roll-through
  - Miracle paste
  - Shank reinforcement through center of the insole

# Tamara

Thanks to its construction, this model offers a pliable yet consistent, supportive shank that forms perfectly to any dancer's arch. The shank is 5 mm shorter in comparison to the Maya model which provides a perfect fit

The sides are all 5 mm lower when compared to the Maya style. This improved design offers:

- a smooth appearance even en-pointe position, provided by the heel counter which securely hugs the heel,
- a more streamlined fit.

Our incredibly soft microfiber lining adds additional comfort and prevents the shoe from sliding off the foot.

The use of our Miracle glue in the box and wings, offers extreme flexibility and allows these parts to be easily adapted by hand. This innovative paste works equally well in cold, warm and humid climates.

Elasticated binding provides a snug, secure fit.

Size: 2 – 9 Width: X – XXXXX Shank: H, R, RH