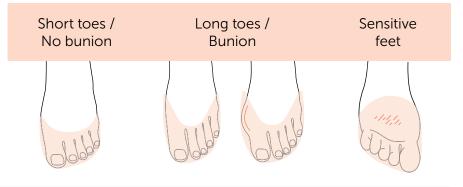

# POINTE SHOES BASED ON FOUETTE LAST

Fouette last is developed with consideration of anatomic features of the high arch and fuller tapered foot. Usually, it's Egyptian or Greek type of foot, but in wider width XXXX — XXXXX can be suitable for Roman type. Fouette is the implementation of a classic pointe shoe form — tapered and elegant.

**FEET FORM** 

Egyptian

**POINTE SHOES MODELS** ON FOUETTE LAST

Tamara

Fouette + PRO + FLEX

Maya I + PRO + FLEX

Triumph + PRO SuperTriumph INNOVATIVE

Additional models on Fouette last are available on nikolay-world.com b2b

# POINTE SHOES BASED ON SMARTPOINTE LAST

The current changes in foot shapes around the globe have led to the design of our newest last. The SmartPointe last features lower crown, broader metatarsal area and narrow heel. Broad platform with elegant taper and perfect stability. This last was built upon dancers' and fitters' feedback over the last decade to fit the modern day foot.

#### ARCH COMPRESSION AND FORM

Medium

Roman

an Egyptian

# POINTE SHOES BASED ON 2007 LAST

2007 last was developed with consideration of anatomic features of medium width foot, medium arch, and medium to long toes. This unique construction satisfies 90% of dancers. Therefore, NIKOLAY® has the widest variety of pointe shoe models based on the 2007 last. 2007 has a tapered dynamic form.

#### **FEET FORM**

Egyptian

Greek