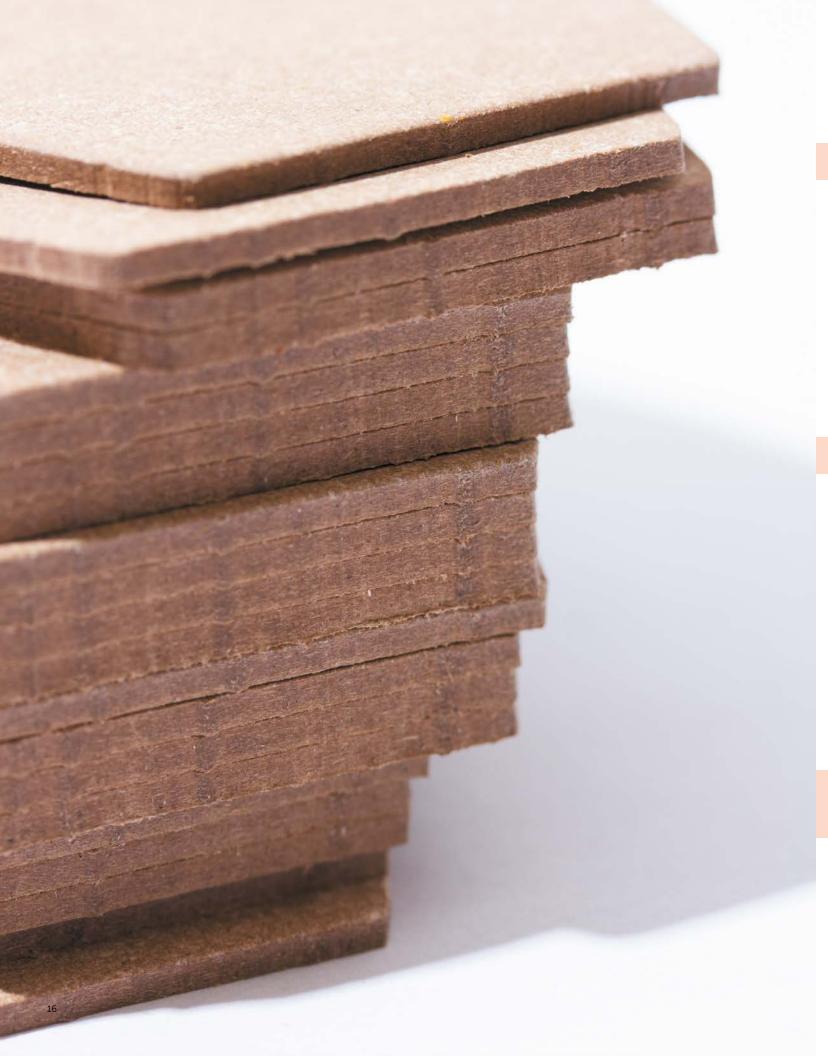

All of our pointe shoes pass through three steps of quality control. Under the binding, you can see handwritten characters which designate the shoe technologist, the model number and the date that the shoes were made. This information confirms that your NIKOLAY® shoes were made by our professional shoe makers who are trained artisans in this craft.

# **CLASSIC SHANK CONSTRUCTION**

Unique fully hand crafted production based on all natural materials. The variable shank strengths and breakdown during the lifespan of the shoe keep ones foot well trained and help to prevent injuries.

#### HAND-STITCHED TURN-SHOE SOLE

A fully handmade classic method of pointe shoe production that features more flexibility and offers a longer lifespan. This outsole is fixed by a special invisible hand stitched method.

#### MACHINE STITCHED SOLE

A thin leather outsole is fixed to the satin with the help of a sewing machine to protect the insole. This outsole provides flexibility and extra articulation to any model made with this method. High quality leather along with branded patterns provide traction and extra security for the dancer.