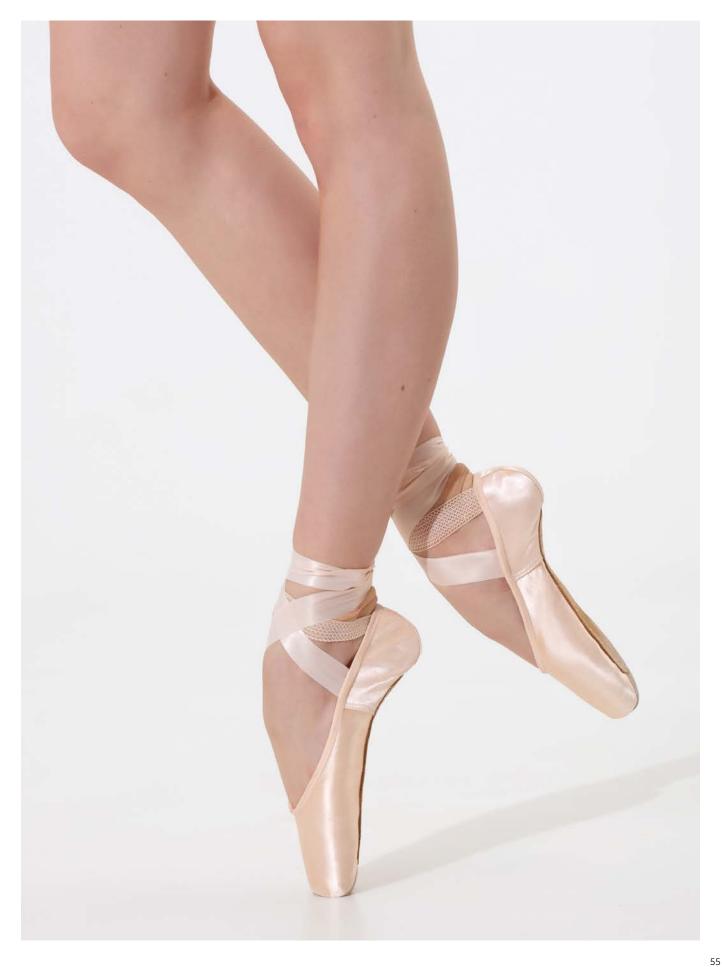

#### **Tamara**

Platform: Medium

Vamp: Soft V-cut, Medium
Sole: Machine-stitched
Wings: High

- Elasticated binding
  - Easy roll-through
  - Miracle paste
  - Shank reinforcement through center of the insole

# Tamara

Thanks to its construction, this model offers a pliable yet consistent, supportive shank that forms perfectly to any dancer's arch. The shank is 5 mm shorter in comparison to the Maya model which provides a perfect fit

The sides are all 5 mm lower when compared to the Maya style. This improved design offers:

- a smooth appearance even en-pointe position, provided by the heel counter which securely hugs the heel,
- a more streamlined fit.

Our incredibly soft microfiber lining adds additional comfort and prevents the shoe from sliding off the foot.

The use of our Miracle glue in the box and wings, offers extreme flexibility and allows these parts to be easily adapted by hand. This innovative paste works equally well in cold, warm and humid climates.