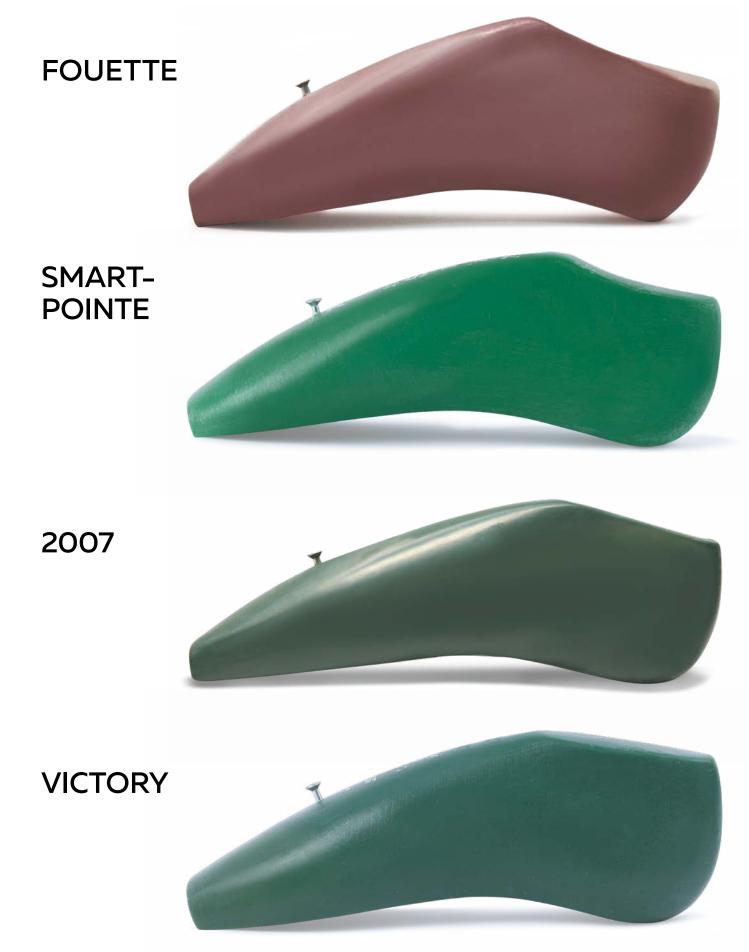

## FOUETTE SMARTPOINTE 2007 VICTORY

The last is the main attribute, which creates the inner form of pointe shoes. It is the base for proper support, health, and comfort. NIKOLAY® pointe shoes are the most customized in the world. All of our pointe shoes are based on four unique lasts: Fouette, 2007, SmartPointe and Victory. Each last accommodates different configurations of foot and toe shapes.

Our pointe shoes are based on 4 different lasts (forms): 2007, Fouette, SmartPointe and Victory.

Each last is designed to suit a particular foot and toe shape configuration.

It is important to feature all four lasts for the perfect fitting experience.