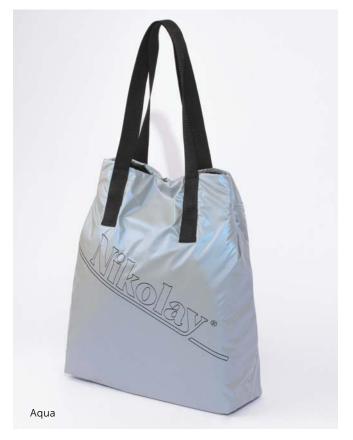

eaturing a zipper closure and pockets inside. Luxurious quilted lining. The strap of this bag can be adjusted in a very stylish way.



### 0232N

Material: 100% polyester Size: 15,7" x 19,6" x 11"

Color: Steel Blue

Arctic Sky Ice Cap

Pearl Butter Popcorn Aqua Periwinkle Cosmic Blue Pale Gold Cool Pink

Frosty Sunset Iris

### Slate Blue Venus Comet

Stellar Glow Black Velvet Starry Midnight Cosmic Ink

### Tutu bag

A marvelous light and comfortable tutu bag with a NIKOLAY logo. Ideal for long journeys. You may put up to 4 tutus in one bag and they will always look fresh and neat.

### 0436N

Diameter: 1.1 Yd (for 2-3 tutus of about 14.5" lenght) Material: 100% coton

Color: 

Black, 

Midnight Blue, 

Blue

### Galaxy

Big, spacious bag. Unisex in trendy colors to match any dancer's



### 0231N

Material: 100% polyester

Size: 18,5" x 18,5" Color:

Steel Blue Pearl

Aqua Cosmic Blue Cool Pink

Periwinkle Pale Gold Starry Midnight Cosmic Ink Frosty Sunset Iris

Arctic Sky

Ice Cap

Slate Blue

Stellar Glow

Black Velvet

Venus

Butter Popcorn Comet

### Giselle

Stylish and modern bag that features a magnetic snap closure and elastic detail. This bag is elegant and comfortable. With large main compartment, this bag can fit so many things your dancer carries



### 0230N

Material: 100% polyester Size: 11,8" x 9" x 3"

Color: Arctic Sky Slate Blue Steel Blue Ice Cap Venus Pearl Butter Popcorn Comet Aqua Periwinkle Stellar Glow Cosmic Blue Pale Gold Black Velvet Cool Pink Starry Midnight Cosmic Ink Frosty Sunset

### Luxury pointe shoe bag

Made of the same satin as the