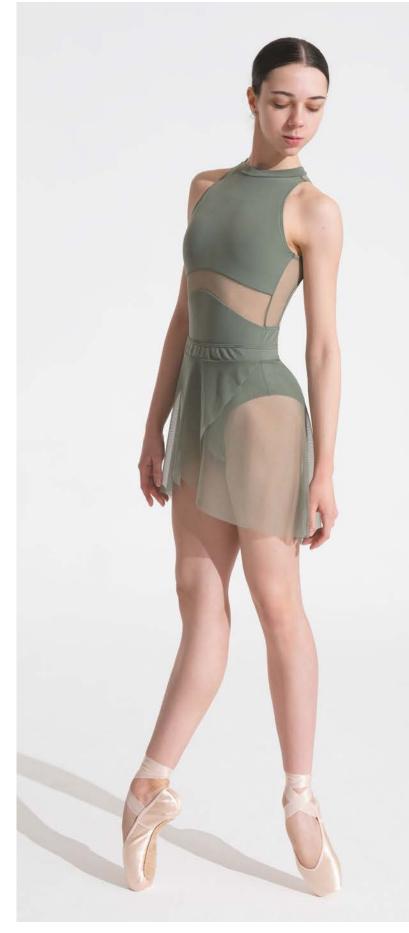

#### **Tamara**

Platform: Medium

Vamp: Soft V-cut, Medium
Sole: Machine-stitched
Wings: High

- Elasticated binding
  - Easy roll-through
  - Miracle paste
  - Shank reinforcement through center of the insole

# Tamara

Thanks to its construction, this model offers a pliable yet consistent, supportive shank that forms perfectly to any dancer's arch. The shank is 5 mm shorter in comparison to the Maya model which provides a perfect fit

The sides are all 5 mm lower when compared to the Maya style. This improved design offers:

- a smooth appearance even en-pointe position, provided by the heel counter which securely hugs the heel,
- a more streamlined fit.