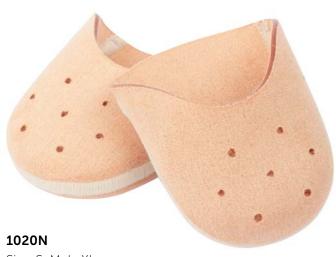

# PREPARATORY POINTE SHOES

Girls between the ages of 4–10 years wear soft ballet slippers to class. Generally, the transition to Pointe shoes is perceived to be painful for children.

The NIKOLAY® Company specialists have developed a unique range of children's preparatory pointe shoes, which help children's feet to adapt gradually, step by step, without pain.

#### **3 STEPS TO A DREAM**

This line includes 3 models:

- 1. EXAM
- 2. ALICE
- 3. NOVICE

# 1st STEP

Last type: 2007, Elite (at request)
Shape: Slightly tapered
Vamp: U-cut, Medium Machine-stitched

SHANKLESS PRE-POINTE

Helps to adapt the feet to the feeling of pointe shoes

Allows the young dancer to get used to the shape and confinement of the toe box, with no stiffening materials in the sole. With 1/3 box length, this shoe will train the dancers foot properly by strengthening the forefoot of the dancer.

0,5 — 6,5 N — XXXXX Sizes: Width: Shank: **No shank** Box: 1/3 With elastic drawstring.