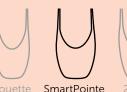

## FOUETTE SMARTPOINTE 2007 VICTORY

The last is the main attribute, which creates the inner form of pointe shoes. It is the base for proper support, health, and comfort. NIKOLAY® pointe shoes are the most customized in the world. All of our pointe shoes are based on four unique lasts: Fouette, 2007, SmartPointe and Victory. Each last accommodates different configurations of foot and toe shapes.

Our pointe shoes are based on 4 different lasts (forms): 2007, Fouette, SmartPointe and Victory.

Each last is designed to suit a particular foot and toe shape configuration.

It is important to feature all four lasts for the perfect fitting experience.

# POINTE SHOES BASED ON FOUETTE LAST

Fouette last is developed with consideration of anatomic features of the high arch and fuller tapered foot. Usually, it's Egyptian or Greek type of foot, but in wider width XXXX — XXXXX can be suitable for Roman type. Fouette is the implementation of a classic pointe shoe form — tapered and elegant.

# POINTE SHOES BASED ON SMARTPOINTE LAST

The current changes in foot shapes around the globe have led to the design of our newest last. The SmartPointe last features lower crown, broader metatarsal area and narrow heel. Broad platform with elegant taper and perfect stability. This last was built upon dancers' and fitters' feedback over the last decade to fit the modern day foot.