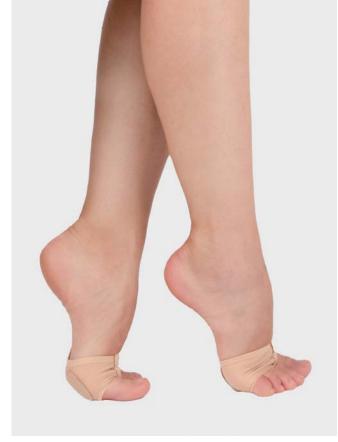

#### **Tamara**

Platform: Medium

Vamp: Soft V-cut, Medium
Sole: Machine-stitched
Wings: High

- Elasticated binding
  - Easy roll-through
  - Miracle paste
  - Shank reinforcement through center of the insole

# Tamara

Thanks to its construction, this model offers a pliable yet consistent, supportive shank that forms perfectly to any dancer's arch. The shank is 5 mm shorter in comparison to the Maya model which provides a perfect fit

The sides are all 5 mm lower when compared to the Maya style. This improved design offers:

- a smooth appearance even en-pointe position, provided by the heel counter which securely hugs the heel,
- a more streamlined fit.

Elasticated binding provides a snug, secure fit.

Size: 2 – 9 Width: X – XXXXX Shank: H, R, RH