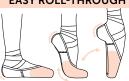

#### **EASY ROLL-THROUGH**

Easier roll-through demi-pointe to an en-pointe position for extra articulation of the metatarsal.

**READY-TO-WEAR** 

Flexible shank, preferable for demi-pointe elements and contemporary in addition to classic en-pointe elements.