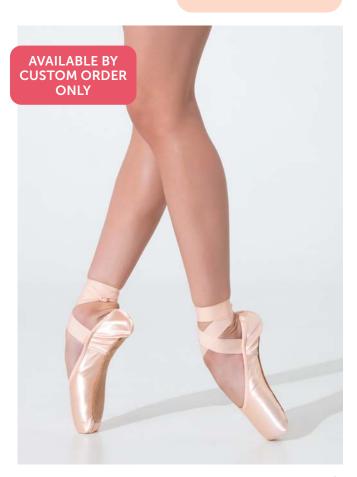

omfort and support to the arch. Forefront padding and pillow like insole guarantee added comfort and coziness.









(0524/2 doesn't have SS)

• Lowered sides and heel

#### Nova 0524N

Classic pointe shoes, give the ballerina strong support for advanced en-pointe elements.



# **Nova FLEX**

0524/2N

Flexibility and quiet platform. This model hugs the dancer's arch to perfection.



## 2007

Platform: Medium U-cut, Medium Vamp: Sole: Machine-stitched Wings: Medium

- 15+ year worldwide best-seller
- Unique form fits up to 90% of dancers
- Wide variety of shanks is suitable for any level

## 3007

Wings:

Platform: Medium Vamp: U-cut, Medium Sole: Machine-stitched Medium

- Easy roll-through
- Perfect for fine movements
- Anti-slip heel counter • Lower heel and sides compared to 2007



### 2007

#### 0509N0

Classic shank construction, provides strong support for advanced en-pointe elements.

#### 2007 PRO 0509/1N0

With softer insole and additional silent knot technology, makes pointe shoes quiter.

#### 2007 PRO FLEX

#### 0509/2N0

Flexibility and quiet tip due to combination of flexible sole and silent knot technology.

(0509/2 doesn't have SS)



### 3007

#### 0509N

Classic shank construction, provides strong support for advanced en-pointe elements. Easy roll-through model.

makes pointe shoes quieter. Easy roll-through model.

sole and silent knot technology. Easy roll-through



Width: N - X - XXXXXX (only size 4–9 in XXXXXX) Shank: SS, S, M, H, SH (at request)

(0538/2 doesn't have SS)





52



2007 LAST 2007 LAST

# Miracle

Platform: Medium

Vamp: U-cut,