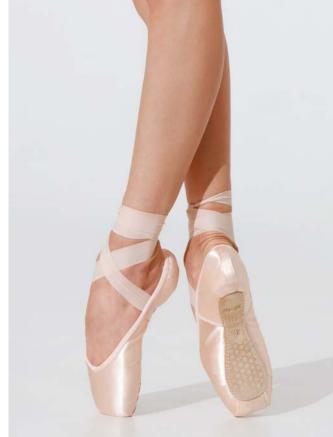

#### **Tamara**

Platform: Medium

Vamp: Soft V-cut, Medium
Sole: Machine-stitched
Wings: High

- Elasticated binding
  - Easy roll-through
  - Miracle paste
  - Shank reinforcement through center of the insole

# Tamara

Thanks to its construction, this model offers a pliable yet consistent, supportive shank that forms perfectly to any dancer's arch. The shank is 5 mm shorter in comparison to the Maya model which provides a perfect fit

#### Introducing the "Tamara" Pointe Shoe

Inspired by love and perfected by design.
Crafted by Nikolay Grishko's world renowned factories, this latest innovation pays tribute to his adored wife of 40 years, Tamara Grishko, designed for dancers aiming to highlight their arches, and achieve impeccable balance.