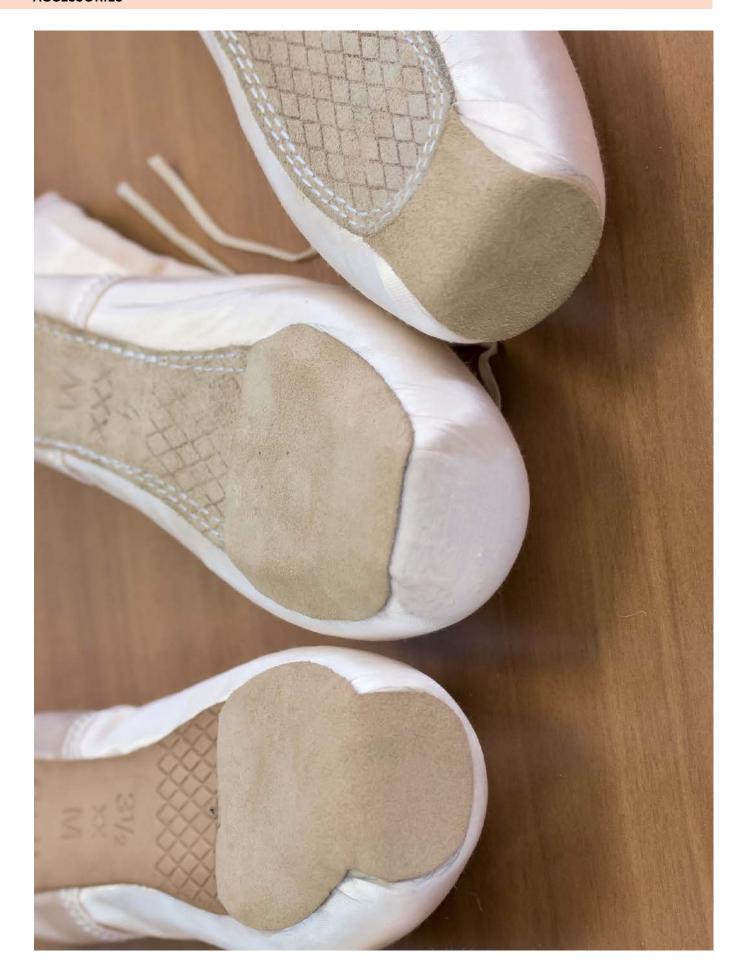

## **OUTSOLE**

The outsole of all NIKOLAY® pointe shoes is made of high quality natural leather which gives additional flexibility to the foot movements owing to the leather properties.

#### HAND-STITCHED TURN-SHOE SOLE

A fully handmade classic method of pointe shoe production that features more flexibility and offers a longer lifespan. This outsole is fixed by a special invisible hand stitched method.

#### MACHINE STITCHED SOLE

A thin leather outsole is fixed to the satin with the help of a sewing machine to protect the insole. This outsole provides flexibility and extra articulation to any model made with this method. High quality leather along with branded patterns provide traction and extra security for the dancer.