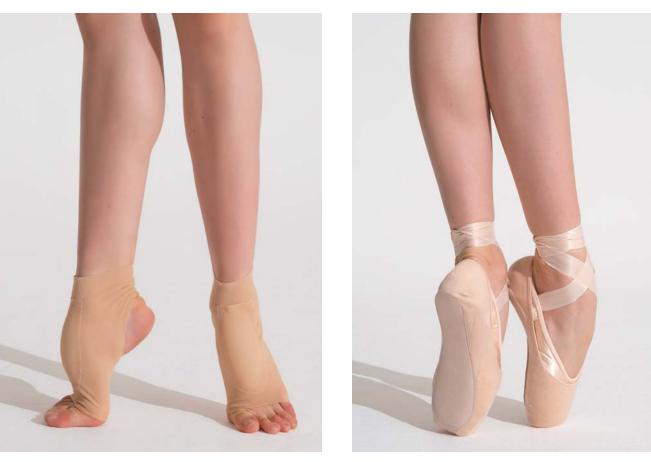

n Comet Aqua Periwinkle Stellar Glow Cosmic Blue Pale Gold Black Velvet Cool Pink Starry Midnight Cosmic Ink Frosty Sunset



97

### 0234N

Size: 20" x 9" x 9"

 Slate Blue Steel Blue Venus Pearl Comet Butter Popcorn Aqua Stellar Glow Cosmic Blue Black Velvet Cool Pink Starry Midnight Cosmic Ink Frosty Sunset Iris

### Silicone arch booster

Perfect for dancers with lower arch. Invisible under tights. Available in multiple sizes for perfect fit and compression support. Confidence booster for stage and auditions.

### Pointe shoe covers

An ideal item for dancers backstage and between classes, they will keep your pointe shoes clean and stage ready.

Pointe shoe protectors ideally fit and guarantee longer lifespan of your pointe shoes. Made of natural cotton to be breathable and hygienic.



### 0558N

Material: Stretch fabric, silicone Silicone insert's Size: S, M, L Sock's Size: S (34 — 35) M (36 — 37,5) L (38 — 39,5)



### 0560N

Composition:

88% cotton, 10% polyamide, 2% elastane Sole: faux leather: 50% nylon, 50% PU

S - for pointe shoes size 2,5–3

M - for pointe shoes size 3,5-4,5

L - for pointe shoes size 5–6

XL - for pointe shoes size 6,5–8

### Foot protection. Style 1

Recommended for all types of contemporary dance, artistic and aesthetic gymnastics

- PU foam bonded sole decreases friction.
- developed for the ideal balance between freedom of movement and safety.
- natural split leather outsole provides non- slip effect and durability.
- reinforced toe bridge prevents tearing.
- latex elastic binding hold the thongs on feet firmly and comfortably.

### Foot