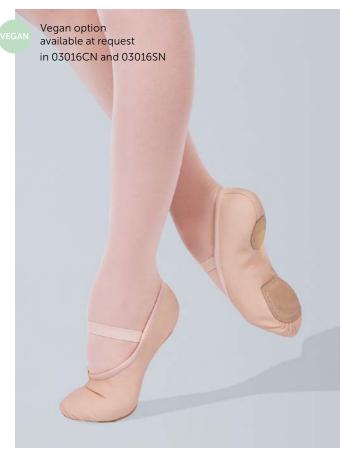

#### **Tamara**

Platform: Medium

Vamp: Soft V-cut, Medium
Sole: Machine-stitched
Wings: High

- Elasticated binding
  - Easy roll-through
  - Miracle paste
  - Shank reinforcement through center of the insole

# Tamara

Thanks to its construction, this model offers a pliable yet consistent, supportive shank that forms perfectly to any dancer's arch. The shank is 5 mm shorter in comparison to the Maya model which provides a perfect fit

The sides are all 5 mm lower when compared to the Maya style. This improved design offers:

- a smooth appearance even en-pointe position, provided by the heel counter which securely hugs the heel,
- a more streamlined fit.

Our incredibly soft microfiber lining adds additional comfort and prevents the shoe from sliding off the foot.

The use of our Miracle glue in the box and wings, offers extreme flexibility and allows these parts to be easily adapted by hand. This innovative paste works equally well in cold, warm and humid climates.

Elasticated binding provides a snug, secure fit.

Size: 2 – 9 Width: X – XXXXX Shank: H, R, RH