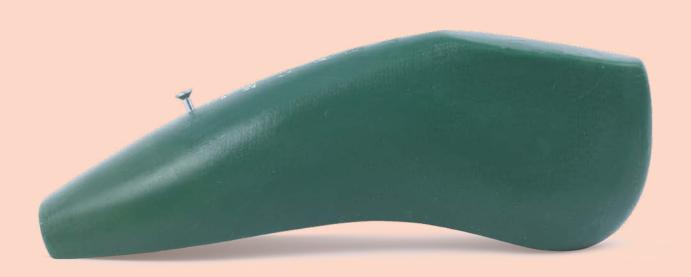

• Lightweight flexible paste Suede tip



• Long lasting shank



# Miracle 0525N

Unique construction of shank makes this style durable, light and flexible at the same time.



#### **MOST QUIET**

Unique construction of silent knot in the metatarsal area makes this model the most quiet in the line.



#### ANTIBACTERIAL BOX & SOLE

Silver nano technology treatment of the inner lining.



#### **INCREDIBLY SOFT**

Padding in the platform and box liner are comfortable and allow the dancer to not wear toe pads if desired.

Size: 0,5 − 9 Width: N - X - XXXXX (only size 4–9 in XXXXXX) Shank: LM, LH



#### Kátya 0539ŚN

Lower cut insole provides the perfect shape under the arch and shortened outsole eliminates the heel shelf in disappearing heels.







# POINTE SHOES BASED ON VICTORY LAST



This unique yet extremely versatile last was created as an improvement to the iconic Elite last. This new last features an elegant faux taper that fits all foot shapes — Egyptian, Grecian and Roman. The Victory last has a broad platform for a perfect secure balance. This last was created for feet with a low to medium arch but also works for high arch. The U shaped vamp has a medium throat along with low sides and heel to showcase the dancer's feet.





#### ARCH COMPRESSION AND FORM



#### FEET FORM



# POINTE SHOES MODELS ON VICTORY LAST

Victory + FLEX

#### COLORS



Ballet Pink



#### AT REQUEST





Vegan option



#### **VICTORY LAST**

59

# Victory

Platform: Wide

Vamp: U-cut, Medium Machine-stitched Sole:

Wings: High • Broadest platform

• Generous box

Elasticated binding