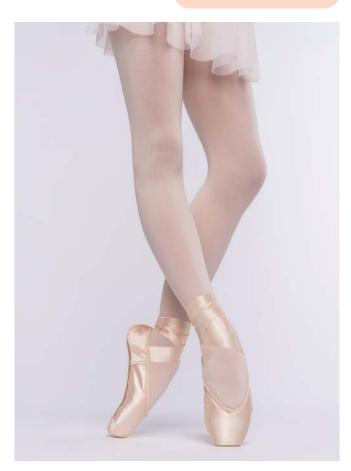

# POINTE SHOES

NIKOLAY® offers the widest variety of pointe shoes on the market. The number of stock model variations (model, shank, size, width, strength) exceeds 20000, and this number doesn't include the additional technologies, colors, and individual orders with different adjustments!

Often dancers use one particular model of pointe shoes in different shanks depending on the performances they will partake in. And sometimes, they require slight adjustments to their stock model. To make this easier for our customers, we have added a number of technologies and options to fully customize fit, look and even the function of the pointe shoe.

All of our pointe shoes pass through three steps of quality control. Under the binding, you can see handwritten characters which designate the shoe technologist, the model number and the date that the shoes were made. This information confirms that your NIKOLAY® shoes were made by our professional shoe makers who are trained artisans in this craft.