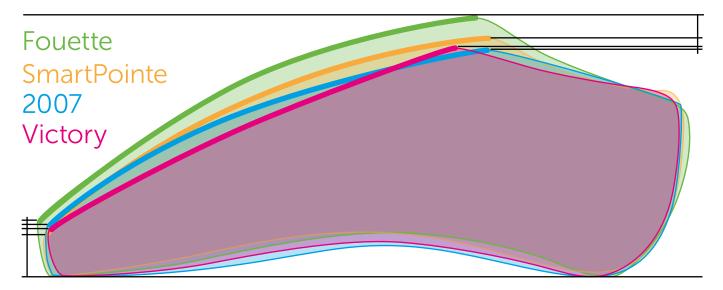

## FOUETTE SMARTPOINTE 2007 VICTORY

The last is the main attribute, which creates the inner form of pointe shoes. It is the base for proper support, health, and comfort. NIKOLAY® pointe shoes are the most customized in the world. All of our pointe shoes are based on four unique lasts: Fouette, 2007, SmartPointe and Victory. Each last accommodates different configurations of foot and toe shapes.

Our pointe shoes are based on 4 different lasts (forms): 2007, Fouette, SmartPointe and Victory.

Each last is designed to suit a particular foot and toe shape configuration.

It is important to feature all four lasts for the perfect fitting experience.