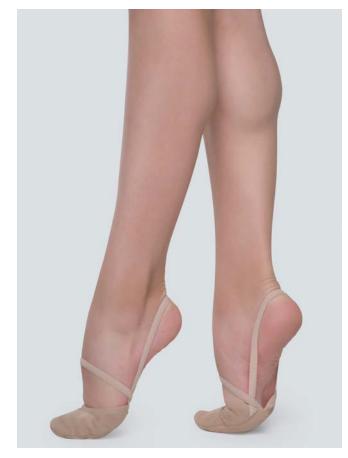

#### **Tamara**

Platform: Medium

Vamp: Soft V-cut, Medium
Sole: Machine-stitched
Wings: High

- Elasticated binding
  - Easy roll-through
  - Miracle paste
  - Shank reinforcement through center of the insole

# Tamara

Thanks to its construction, this model offers a pliable yet consistent, supportive shank that forms perfectly to any dancer's arch. The shank is 5 mm shorter in comparison to the Maya model which provides a perfect fit

The sides are all 5 mm lower when compared to the Maya style. This improved design offers:

- a smooth appearance even en-pointe position, provided by the heel counter which securely hugs the heel,
- a more streamlined fit.