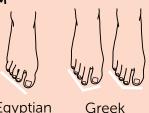

# POINTE SHOES BASED ON FOUETTE LAST

Fouette last is developed with consideration of anatomic features of the high arch and fuller tapered foot. Usually, it's Egyptian or Greek type of foot, but in wider width XXXX — XXXXX can be suitable for Roman type. Fouette is the implementation of a classic pointe shoe form — tapered and elegant.

**FEET FORM** 

Egyptian

**POINTE SHOES MODELS** ON FOUETTE LAST

Tamara

Fouette + PRO + FLEX

Maya I + PRO + FLEX

Triumph + PRO SuperTriumph INNOVATIVE

Additional models on Fouette last are available on nikolay-world.com b2b