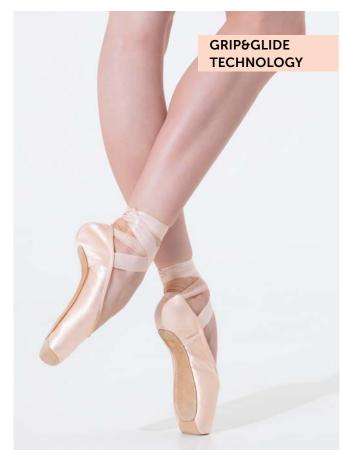

#### **Tamara**

Platform: Medium

Vamp: Soft V-cut, Medium
Sole: Machine-stitched
Wings: High

- Elasticated binding
  - Easy roll-through
  - Miracle paste
  - Shank reinforcement through center of the insole

# Tamara

Thanks to its construction, this model offers a pliable yet consistent, supportive shank that forms perfectly to any dancer's arch. The shank is 5 mm shorter in comparison to the Maya model which provides a perfect fit

The sides are all 5 mm lower when compared to the Maya style. This improved design offers:

- a smooth appearance even en-pointe position, provided by the heel counter which securely hugs the heel,
- a more streamlined fit.

Our incredibly soft microfiber lining adds additional comfort and prevents the shoe from sliding off the foot.

The use of our Miracle glue in the box and wings, offers extreme flexibility and allows these parts to be easily adapted by hand. This innovative paste works equally well in cold, warm and humid climates.

Elasticated binding provides a snug, secure fit.

Size: 2 – 9 Width: X – XXXXX Shank: H, R, RH