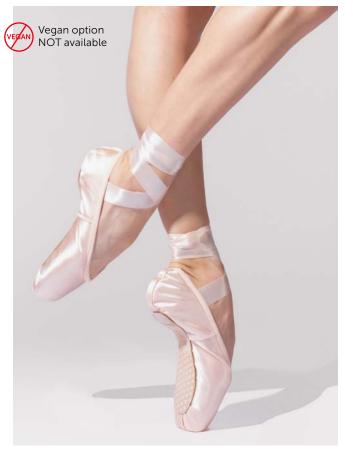

## **NeoPointe**

Platform: Wide Vamp: Soft V, Medium

Sole: Machine-stitched Wings: High

- Soft detail in the box and soft microfiber lining
  Pliable Shank
- 2/3 box
- Streamlined fit
- Adaptable crown
- Elastic drawstring
- Lower heel

# NeoPointe

NeoPointe epitomizes softness inside and out. This uniquely soft pointe shoe model has the most pliable shank ever, featuring our FLEX technology combined with our Easy Roll-Through technology. The box has been shortened to 2/3 length, allowing the shoe to offer unsurpassed comfort during roll-through from demi-pointe to an en pointe position.