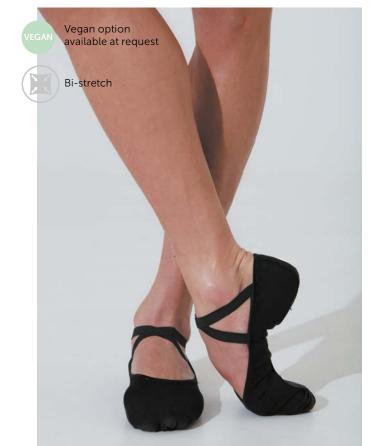

# POINTE SHOES

NIKOLAY® offers the widest variety of pointe shoes on the market. The number of stock model variations (model, shank, size, width, strength) exceeds 20000, and this number doesn't include the additional technologies, colors, and individual orders with different adjustments!

Often dancers use one particular model of pointe shoes in different shanks depending on the performances they will partake in. And sometimes, they require slight adjustments to their stock model. To make this easier for our customers, we have added a number of technologies and options to fully customize fit, look and even the function of the pointe shoe.

All of our pointe shoes pass through three steps of quality control. Under the binding, you can see handwritten characters which designate the shoe technologist, the model number and the date that the shoes were made. This information confirms that your NIKOLAY® shoes were made by our professional shoe makers who are trained artisans in this craft.