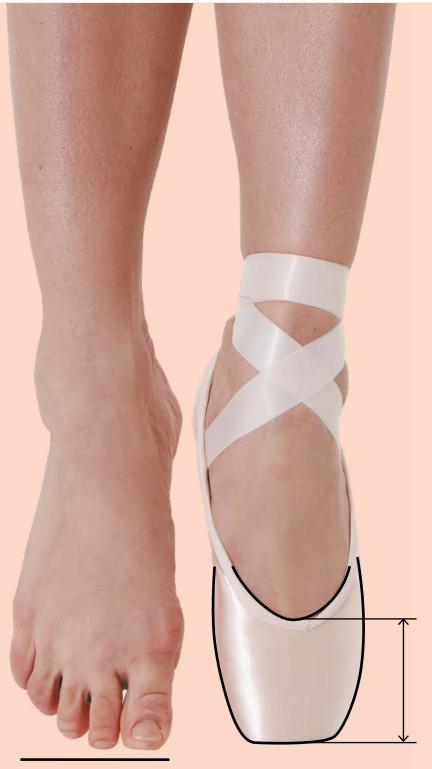

## **HOW TO CHOOSE**

The fitter should first choose the last according to the foot shape and toe configuration.

And next, consider box, platform, vamp and other features. NIKOLAY® offers the widest variety of stock models to fit any foot.

Our pointe shoes are based on 4 different lasts (forms): 2007, Fouette, SmartPointe and Victory.

Each last is designed to suit a particular foot and toe shape configuration.

It is important to feature all four lasts for the perfect fitting experience.