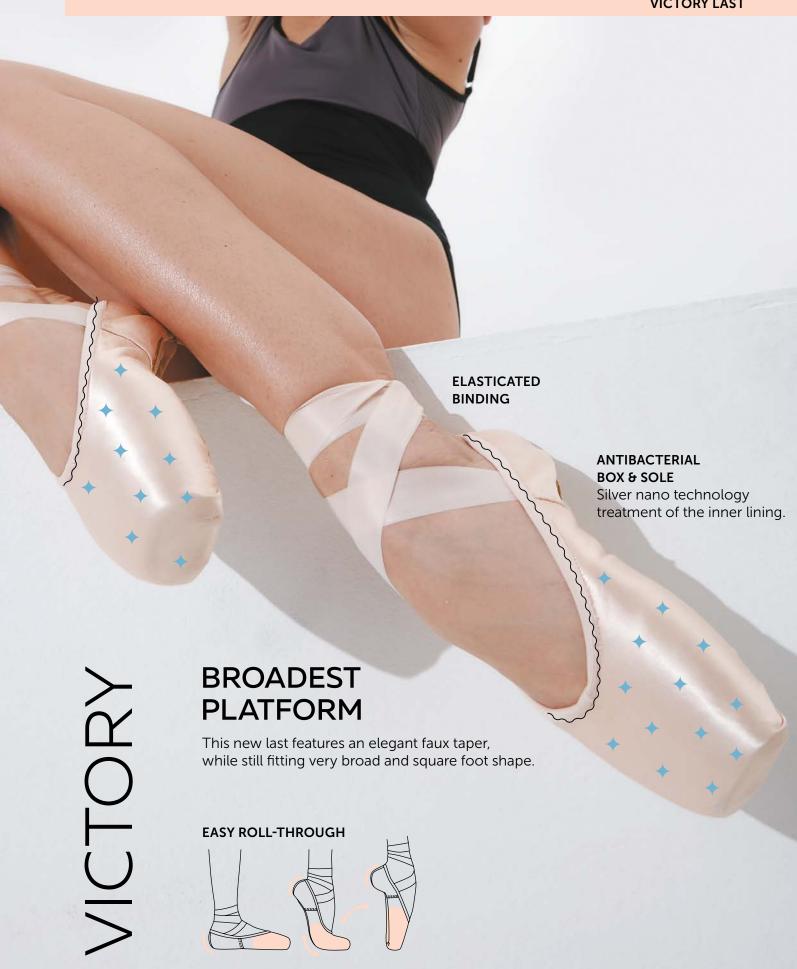

#### **Tamara**

Platform: Medium

Vamp: Soft V-cut, Medium
Sole: Machine-stitched
Wings: High

- Elasticated binding
  - Easy roll-through
  - Miracle paste
  - Shank reinforcement through center of the insole

# Tamara

Thanks to its construction, this model offers a pliable yet consistent, supportive shank that forms perfectly to any dancer's arch. The shank is 5 mm shorter in comparison to the Maya model which provides a perfect fit

The sides are all 5 mm lower when compared to the Maya style. This improved design offers:

- a smooth appearance even en-pointe position, provided by the heel counter which securely hugs the heel,
- a more streamlined fit.

Our incredibly soft microfiber lining adds additional comfort and prevents the shoe from sliding off the foot.

The use of our Miracle glue in the box and wings, offers extreme flexibility and allows these parts to be easily adapted by hand. This innovative paste works equally well in cold, warm and humid climates.

Elasticated binding provides a snug, secure fit.

Size: 2 – 9 Width: X – XXXXX Shank: H, R, RH