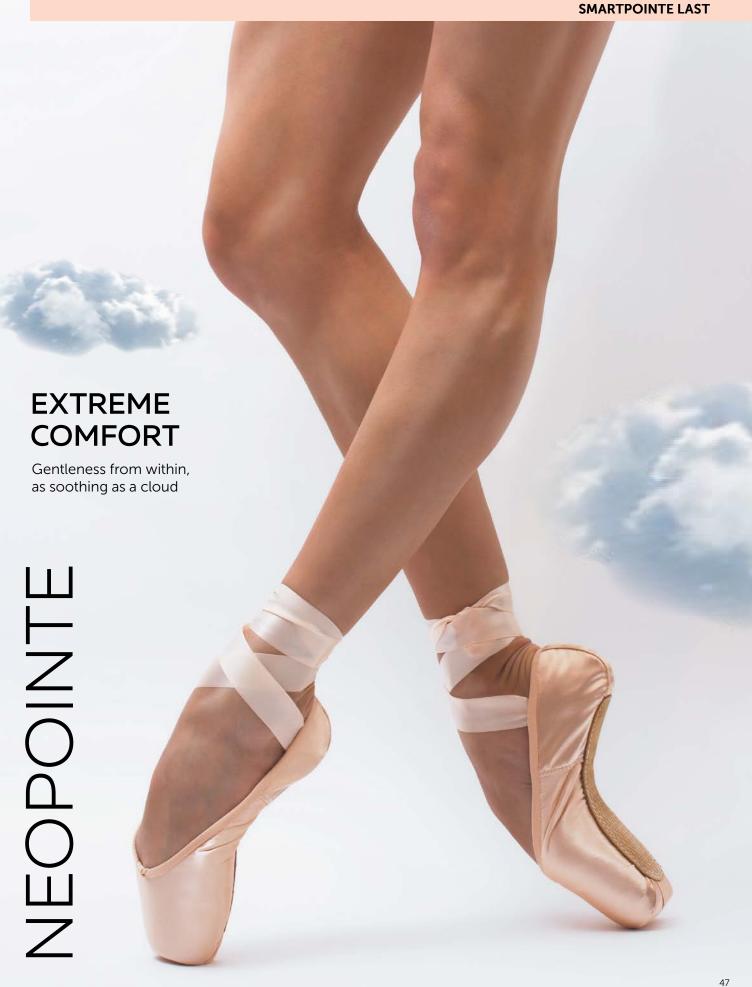

## **NeoPointe**

Platform: Wide Vamp: Soft V, Medium

Sole: Machine-stitched Wings: High

- Soft detail in the box and soft microfiber lining
  Pliable Shank
- 2/3 box
- Streamlined fit
- Adaptable crown
- Elastic drawstring
- Lower heel

# NeoPointe

NeoPointe epitomizes softness inside and out. This uniquely soft pointe shoe model has the most pliable shank ever, featuring our FLEX technology combined with our Easy Roll-Through technology. The box has been shortened to 2/3 length, allowing the shoe to offer unsurpassed comfort during roll-through from demi-pointe to an en pointe position.

Our incredibly soft microfiber lining and new extra special padding within the box add additional comfort and minimize toe pressure. By using our Miracle glue in the box and wings, the shoe adapts to the dancer's feet, allowing consistent support in the metatarsal area yet staying flexible at the same time for a greater variety of movements. The adaptable crown and streamlined cut make this model a wonderful choice for dancers of all levels.