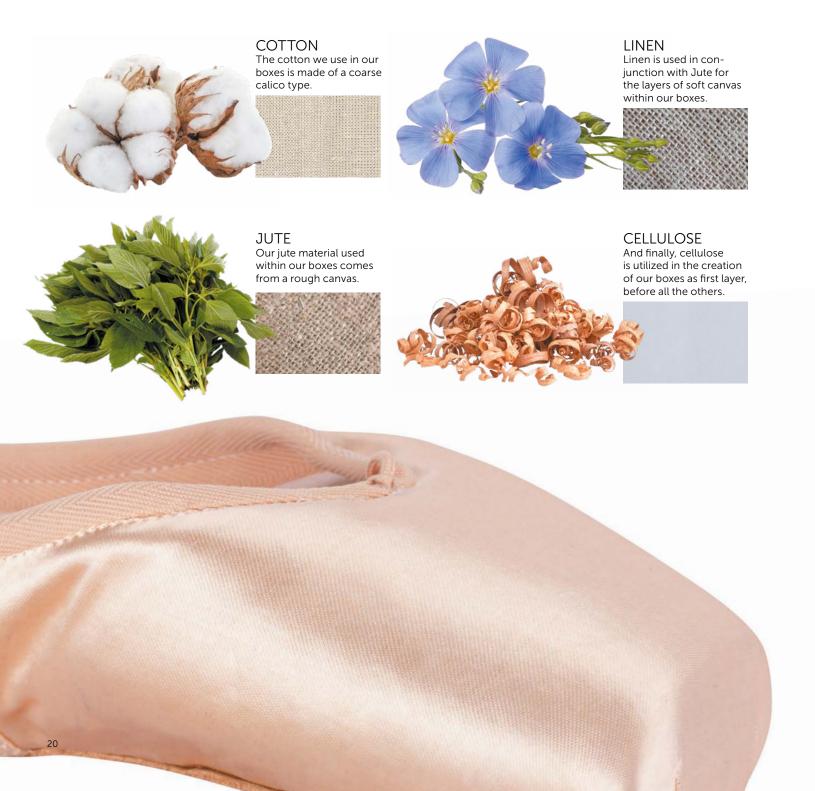

# ECO MATERIALS FOR BOX

Boxes of all NIKOLAY® pointe shoes are made of natural materials that are breathable and safe for your skin. Jute, linen and cotton are used in all production. These natural materials are used to keep the dancers' feet healthy.

Our raw materials are certified by OEKO-TEX as high quality and they are all free of any harmful substances.

These types of canvas provide different features; we use different combinations to make the box and wings more adaptive or resilient, pliable or supportive.

### SATIN-

Cotton + Viscosa

# COARSE CALICO

Cotton

# SOFT — CANVAS

Jute + Linen

# ROUGH - CANVAS

Jute

## **PAPER**

Wood cellulose