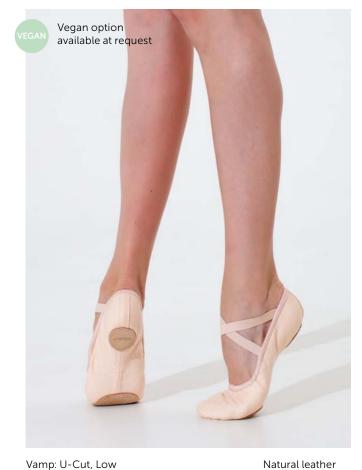

#### **Tamara**

Platform: Medium

Vamp: Soft V-cut, Medium
Sole: Machine-stitched
Wings: High

- Elasticated binding
  - Easy roll-through
  - Miracle paste
  - Shank reinforcement through center of the insole

# Tamara

Thanks to its construction, this model offers a pliable yet consistent, supportive shank that forms perfectly to any dancer's arch. The shank is 5 mm shorter in comparison to the Maya model which provides a perfect fit

The sides are all 5 mm lower when compared to the Maya style. This improved design offers:

- a smooth appearance even en-pointe position, provided by the heel counter which securely hugs the heel,
- a more streamlined fit.