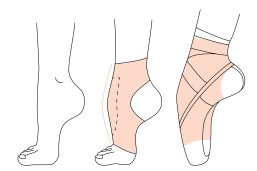

0234N

Size: 20" x 9" x 9"

 Slate Blue Steel Blue Venus Pearl Comet Butter Popcorn Aqua Stellar Glow Cosmic Blue Black Velvet Cool Pink Starry Midnight Cosmic Ink Frosty Sunset Iris

### Silicone arch booster

Perfect for dancers with lower arch. Invisible under tights. Available in multiple sizes for perfect fit and compression support. Confidence booster for stage and auditions.

### Pointe shoe covers

An ideal item for dancers backstage and between classes, they will keep your pointe shoes clean and stage ready.

Pointe shoe protectors ideally fit and guarantee longer lifespan of your pointe shoes. Made of natural cotton to be breathable and hygienic.



### 0558N

Material: Stretch fabric, silicone Silicone insert's Size: S, M, L Sock's Size: S (34 — 35) M (36 — 37,5) L (38 — 39,5)



### 0560N

Composition:

88% cotton, 10% polyamide, 2% elastane Sole: faux leather: 50% nylon, 50% PU

S - for pointe shoes size 2,5–3

M - for pointe shoes size 3,5-4,5

L - for pointe shoes size 5–6

XL - for pointe shoes size 6,5–8

### Foot protection. Style 1

Recommended for all types of contemporary dance, artistic and aesthetic gymnastics

- PU foam bonded sole decreases friction.
- developed for the ideal balance between freedom of movement and safety.
- natural split leather outsole provides non- slip effect and durability.
- reinforced toe bridge prevents tearing.
- latex elastic binding hold the thongs on feet firmly and comfortably.

### Foot protection. Style 2

Recommended for all types of contemporary dance, artistic and aesthetic gymnastics

- similar to 03014N, but made