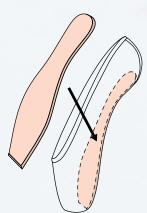

# NIKOLAY® POINTE SHOE SYSTEM

We have developed a comprehensive system of pointe shoes based upon the lasts. Each last is made to fit different foot shapes. Most lasts have multiple models that differ in the details: the depth of the vamp, the height of the sides and heel, the material of the insoles, etc. But the internal space of models created on the same last remains the same. Initially we begin with the physical parameters of the foot, so that our pointe shoes are anatomically correct and safe for your feet.

## FOUETTE SMARTPOINTE 2007 VICTORY

The last is the main attribute, which creates the inner form of pointe shoes. It is the base for proper support, health, and comfort. NIKOLAY® pointe shoes are the most customized in the world. All of our pointe shoes are based on four unique lasts: Fouette, 2007, SmartPointe and Victory. Each last accommodates different configurations of foot and toe shapes.