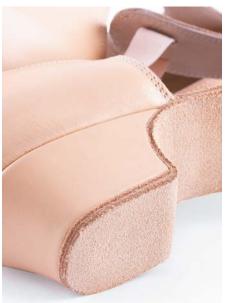

## **OUTSOLE**

The outsole of all NIKOLAY® pointe shoes is made of high quality natural leather which gives additional flexibility to the foot movements owing to the leather properties.

#### HAND-STITCHED TURN-SHOE SOLE

A fully handmade classic method of pointe shoe production that features more flexibility and offers a longer lifespan. This outsole is fixed by a special invisible hand stitched method.

#### MACHINE STITCHED SOLE

A thin leather outsole is fixed to the satin with the help of a sewing machine to protect the insole. This outsole provides flexibility and extra articulation to any model made with this method. High quality leather along with branded patterns provide traction and extra security for the dancer.