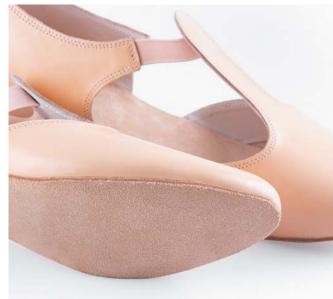

## **OUTSOLE**

The outsole of all NIKOLAY® pointe shoes is made of high quality natural leather which gives additional flexibility to the foot movements owing to the leather properties.

#### HAND-STITCHED TURN-SHOE SOLE

A fully handmade classic method of pointe shoe production that features more flexibility and offers a longer lifespan. This outsole is fixed by a special invisible hand stitched method.

#### MACHINE STITCHED SOLE

A thin leather outsole is fixed to the satin with the help of a sewing machine to protect the insole. This outsole provides flexibility and extra articulation to any model made with this method. High quality leather along with branded patterns provide traction and extra security for the dancer.