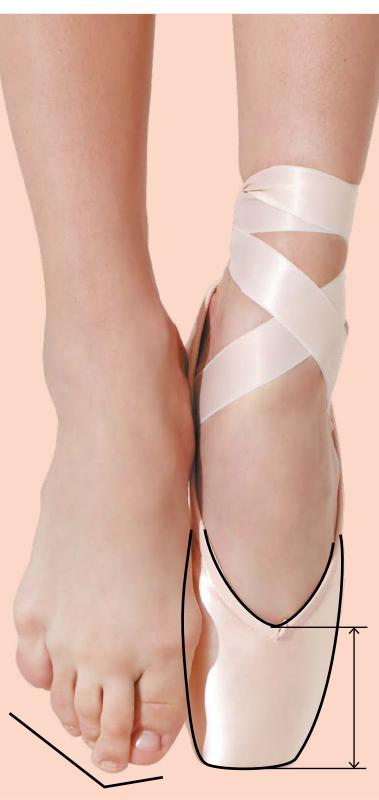

# POINTE SHOE ANATOMY

# NIKOLAY® POINTE SHOE SYSTEM

We have developed a comprehensive system of pointe shoes based upon the lasts. Each last is made to fit different foot shapes. Most lasts have multiple models that differ in the details: the depth of the vamp, the height of the sides and heel, the material of the insoles, etc. But the internal space of models created on the same last remains the same. Initially we begin with the physical parameters of the foot, so that our pointe shoes are anatomically correct and safe for your feet.

## FOUETTE SMARTPOINTE 2007 VICTORY

The last is the main attribute, which creates the inner form of pointe shoes. It is the base for proper support, health, and comfort. NIKOLAY® pointe shoes are the most customized in the world. All of our pointe shoes are based on four unique lasts: Fouette, 2007, SmartPointe and Victory. Each last accommodates different configurations of foot and toe shapes.