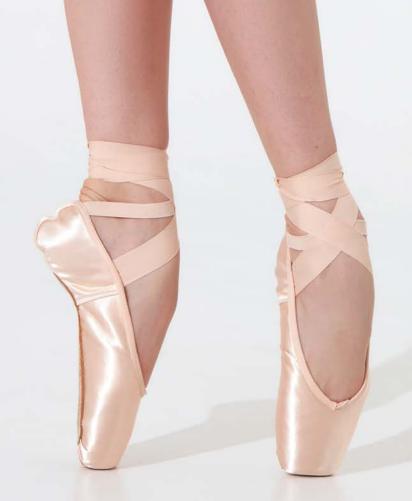

#### **Tamara**

Platform: Medium

Vamp: Soft V-cut, Medium
Sole: Machine-stitched
Wings: High

- Elasticated binding
  - Easy roll-through
  - Miracle paste
  - Shank reinforcement through center of the insole

# Tamara

Thanks to its construction, this model offers a pliable yet consistent, supportive shank that forms perfectly to any dancer's arch. The shank is 5 mm shorter in comparison to the Maya model which provides a perfect fit

The sides are all 5 mm lower when compared to the Maya style. This improved design offers:

- a smooth appearance even en-pointe position, provided by the heel counter which securely hugs the heel,
- a more streamlined fit.

Our incredibly soft microfiber lining adds additional comfort and prevents the shoe from sliding off the foot.

The use of our Miracle glue in the box and wings, offers extreme flexibility and allows these parts to be easily adapted by hand. This innovative paste works equally well in cold, warm and humid climates.

Elasticated binding provides a snug, secure fit.

Size: 2 – 9 Width: X – XXXXX Shank: H, R, RH