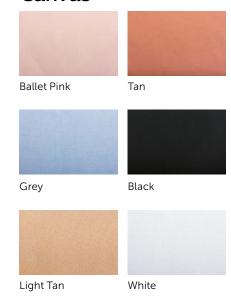

# ECO MATERIALS FOR BOX

Boxes of all NIKOLAY® pointe shoes are made of natural materials that are breathable and safe for your skin. Jute, linen and cotton are used in all production. These natural materials are used to keep the dancers' feet healthy.

Our raw materials are certified by OEKO-TEX as high quality and they are all free of any harmful substances.

These types of canvas provide different features; we use different combinations to make the box and wings more adaptive or resilient, pliable or supportive.

### SATIN-

Cotton + Viscosa

# COARSE CALICO

Cotton

# SOFT — CANVAS

Jute + Linen

# ROUGH - CANVAS

Jute

## **PAPER**

Wood cellulose