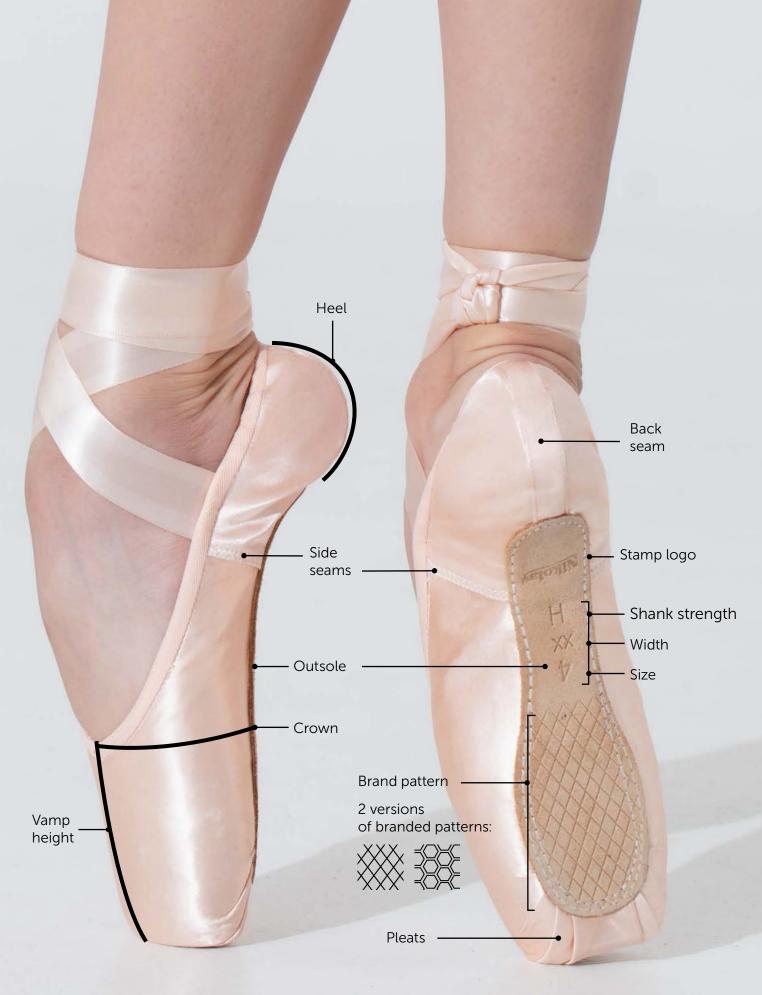

# POINTE SHOE ANATOMY

## **OUTSOLE**

The outsole of all NIKOLAY® pointe shoes is made of high quality natural leather which gives additional flexibility to the foot movements owing to the leather properties.

#### HAND-STITCHED TURN-SHOE SOLE

A fully handmade classic method of pointe shoe production that features more flexibility and offers a longer lifespan. This outsole is fixed by a special invisible hand stitched method.

#### MACHINE STITCHED SOLE

A thin leather outsole is fixed to the satin with the help of a sewing machine to protect the insole. This outsole provides flexibility and extra articulation to any model made with this method. High quality leather along with branded patterns provide traction and extra security for the dancer.