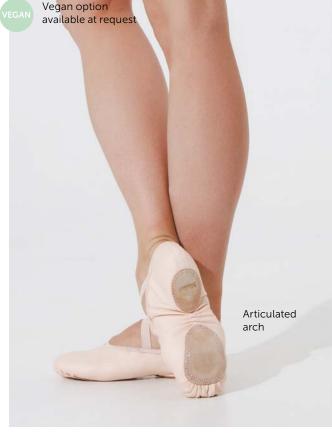

#### **Tamara**

Platform: Medium

Vamp: Soft V-cut, Medium
Sole: Machine-stitched
Wings: High

- Elasticated binding
  - Easy roll-through
  - Miracle paste
  - Shank reinforcement through center of the insole

# Tamara

Thanks to its construction, this model offers a pliable yet consistent, supportive shank that forms perfectly to any dancer's arch. The shank is 5 mm shorter in comparison to the Maya model which provides a perfect fit

The sides are all 5 mm lower when compared to the Maya style. This improved design offers:

- a smooth appearance even en-pointe position, provided by the heel counter which securely hugs the heel,
- a more streamlined fit.

Our incredibly soft microfiber lining adds additional comfort and prevents the shoe from sliding off the foot.

The use of our Miracle glue in the box and wings, offers extreme flexibility and allows these parts to be easily adapted by hand. This innovative paste works equally well in cold, warm and humid climates.

Elasticated binding provides a snug, secure fit.

Size: 2 – 9 Width: X – XXXXX Shank: H, R, RH