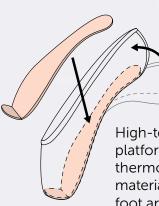

# **INNOVATIVE SHANK CONSTRUCTION**

Flexible and supportive shanks suitable for any technique level. Long lasting performance.

High-tech cast-in insole and platform, made of non-toxic thermoformable lightweight material, is adjustable to any foot arch and muscle strength.

# SuperTriumph

Platform: Wide Vamp: U-cut, Medium

Sole: Hand-stitched High Wings:

• Pre-arched thermoformable insole

• Long lasting shank • Lightweight flexible paste

# SuperTriumph Pre-arched

Innovative model that gives flexibility and resilient support to your foot. The pre-arched shank gives extra comfort and support to the heel, especially if ballerina has high arch.