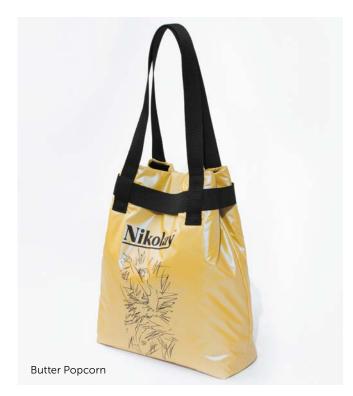

go. Ideal for long journeys. You may put up to 4 tutus in one bag and they will always look fresh and neat.

### 0436N

Diameter: 1.1 Yd (for 2-3 tutus of about 14.5" lenght) Material: 100% coton

Color: 

Black, 

Midnight Blue, 

Blue

### Galaxy

Big, spacious bag. Unisex in trendy colors to match any dancer's



### 0231N

Material: 100% polyester

Size: 18,5" x 18,5" Color:

Steel Blue Pearl

Aqua Cosmic Blue Cool Pink

Periwinkle Pale Gold Starry Midnight Cosmic Ink Frosty Sunset Iris

Arctic Sky

Ice Cap

Slate Blue

Stellar Glow

Black Velvet

Venus

Butter Popcorn Comet

### Giselle

Stylish and modern bag that features a magnetic snap closure and elastic detail. This bag is elegant and comfortable. With large main compartment, this bag can fit so many things your dancer carries



### 0230N

Material: 100% polyester Size: 11,8" x 9" x 3"

Color: Arctic Sky Slate Blue Steel Blue Ice Cap Venus Pearl Butter Popcorn Comet Aqua Periwinkle Stellar Glow Cosmic Blue Pale Gold Black Velvet Cool Pink Starry Midnight Cosmic Ink Frosty Sunset

### Luxury pointe shoe bag

Made of the same satin as the pointe shoes, this beautiful bag is breathable and loved by dancers. Suitable for 1 pair of pointe shoes or variety of accessories.

#### 0228/2N

Size: 5.9" x 12.2" Material: Satin Color: Pink

### Cosmetic bag

A small and fashionable cosmetic bag is perfect for your dancer's accessories. Matching materials with the booties and other bags make this a great addition to the collection.



### 0233N

Material: 100% polyester Size: 11.8" x 9.1" x 3.1"

Color: Arctic Sky Slate Blue