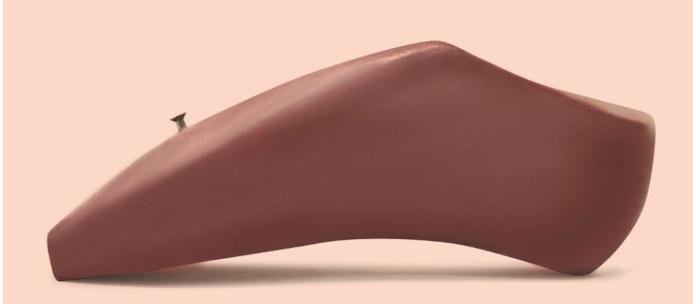

#### **Tamara**

Platform: Medium

Vamp: Soft V-cut, Medium
Sole: Machine-stitched
Wings: High

- Elasticated binding
  - Easy roll-through
  - Miracle paste
  - Shank reinforcement through center of the insole

# Tamara

Thanks to its construction, this model offers a pliable yet consistent, supportive shank that forms perfectly to any dancer's arch. The shank is 5 mm shorter in comparison to the Maya model which provides a perfect fit

The sides are all 5 mm lower when compared to the Maya style. This improved design offers:

- a smooth appearance even en-pointe position, provided by the heel counter which securely hugs the heel,
- a more streamlined fit.

Fouette Last — Built for compressible feet, Higher crown, medium platform, Forced V-Vamp, Elasticated Binding, Shank reinforcement through center of the insole, Easy roll-through, Miracle paste.