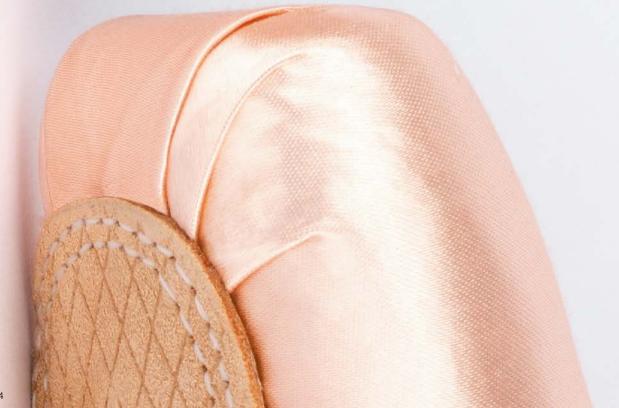

#### **Tamara**

Platform: Medium

Vamp: Soft V-cut, Medium
Sole: Machine-stitched
Wings: High

- Elasticated binding
  - Easy roll-through
  - Miracle paste
  - Shank reinforcement through center of the insole

# Tamara

Thanks to its construction, this model offers a pliable yet consistent, supportive shank that forms perfectly to any dancer's arch. The shank is 5 mm shorter in comparison to the Maya model which provides a perfect fit

The sides are all 5 mm lower when compared to the Maya style. This improved design offers:

- a smooth appearance even en-pointe position, provided by the heel counter which securely hugs the heel,
- a more streamlined fit.

Our incredibly soft microfiber lining adds additional comfort and prevents the shoe from sliding off the foot.

The use of our Miracle glue in the box and wings, offers extreme flexibility and allows these parts to be easily adapted by hand. This innovative paste works equally well in cold, warm and humid climates.