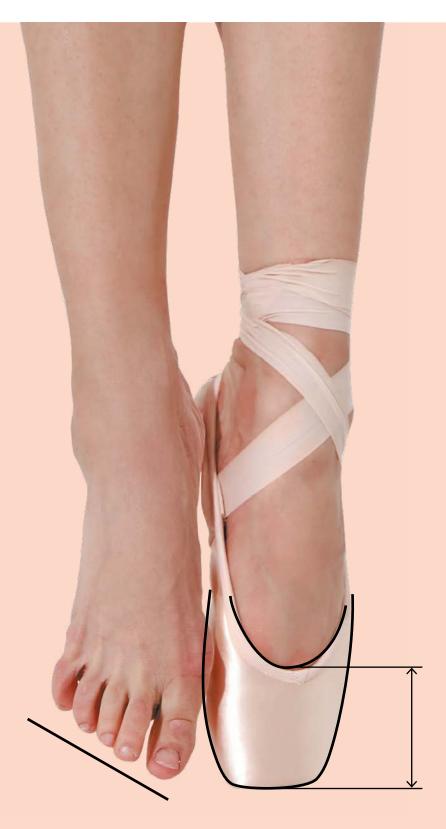

# POINTE SHOE ANATOMY

# NIKOLAY® POINTE SHOE SYSTEM

We have developed a comprehensive system of pointe shoes based upon the lasts. Each last is made to fit different foot shapes. Most lasts have multiple models that differ in the details: the depth of the vamp, the height of the sides and heel, the material of the insoles, etc. But the internal space of models created on the same last remains the same. Initially we begin with the physical parameters of the foot, so that our pointe shoes are anatomically correct and safe for your feet.