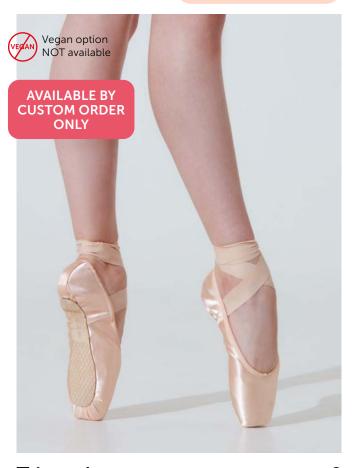

#### **Tamara**

Platform: Medium

Vamp: Soft V-cut, Medium
Sole: Machine-stitched
Wings: High

- Elasticated binding
  - Easy roll-through
  - Miracle paste
  - Shank reinforcement through center of the insole

# Tamara

Thanks to its construction, this model offers a pliable yet consistent, supportive shank that forms perfectly to any dancer's arch. The shank is 5 mm shorter in comparison to the Maya model which provides a perfect fit

The sides are all 5 mm lower when compared to the Maya style. This improved design offers:

- a smooth appearance even en-pointe position, provided by the heel counter which securely hugs the heel,
- a more streamlined fit.

Our incredibly soft microfiber lining adds additional comfort and prevents the shoe from sliding off the foot.

The use of our Miracle glue in the box and wings, offers extreme flexibility and allows these parts to be easily adapted by hand. This innovative paste works equally well in cold, warm and humid climates.

Elasticated binding provides a snug, secure fit.

Size: 2 – 9 Width: X – XXXXX Shank: H, R, RH