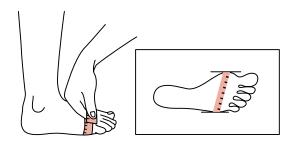

0523N

# Sticker pack

### 0010N

Size: 58,2' x 82.6' Material: paper



### Cosmetics bag

### 03612N

Size: 5.9"

Material: satin Color: ○ White, ● Black,

- Pink, Blue, Red,
- Violet,■ Bordeaux,

Green



### **HOW TO FIND YOUR RIGHT SIZE**

How to measure and identify NIKOLAY® pointe shoe size:

- 1) Take a piece of A4 paper and put ballerinas' foot on it, draw the contour of the foot with a pencil; the pencil should be held under an angle of 90° (perpendicularly). Draw and measure the left and right foot, as they can differ.
- 2) Measure the distance from the heel to the endpoint of the toe (in mm);
- 3) Find the result of the measurements in the table. In case the measurement in between two sizes, we recommend taking a bigger one, as pads and tights also have a certain thickness.





### How to choose the width

NIKOLAY® offers pointe shoes in 7 different widths:

N- for extremely narrow feet

X – for narrow feet

XX and XXX – for medium feet

XXXX – for wide feet

XXXXX-XXXXXX – for super wide feet

Measure your foot at its widest place (where the bunions are) to identify the required width for the pointe shoes. Relate the result to the table data and identify your width. It is recommended to choose a width that provides a firm and painless fit. If you notice wrinkles on the fabric and gaps between the shoe and the foot, it means you need less width.

### Pointe shoe color chart. Satin



### Canvas



### **CUSTOM POINTE SHOE ORDER FORM**

| Dancer name                                              | Slightly complex Apply 1 to 3 features