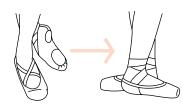

#### **EASY ROLL-THROUGH**

Easier roll-through demi-pointe to an en-pointe position for extra articulation of the metatarsal.

**READY-TO-WEAR** 

Flexible shank, preferable for demi-pointe elements and contemporary in addition to classic en-pointe elements.

# **INNOVATIVE SHANK CONSTRUCTION**

Flexible and supportive shanks suitable for any technique level. Long lasting performance.

High-tech cast-in insole and platform, made of non-toxic thermoformable lightweight material, is adjustable to any foot arch and muscle strength.