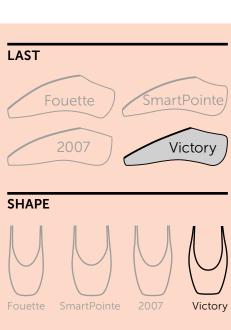

## FOUETTE SMARTPOINTE 2007 VICTORY

The last is the main attribute, which creates the inner form of pointe shoes. It is the base for proper support, health, and comfort. NIKOLAY® pointe shoes are the most customized in the world. All of our pointe shoes are based on four unique lasts: Fouette, 2007, SmartPointe and Victory. Each last accommodates different configurations of foot and toe shapes.

Our pointe shoes are based on 4 different lasts (forms): 2007, Fouette, SmartPointe and Victory.

Each last is designed to suit a particular foot and toe shape configuration.

It is important to feature all four lasts for the perfect fitting experience.