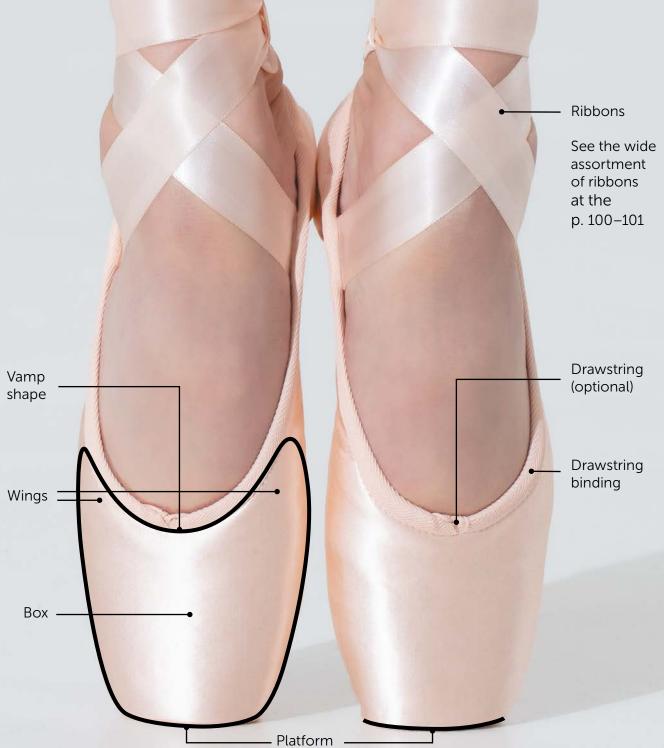

# POINTE SHOE ANATOMY

## **HOW TO CHOOSE**

The fitter should first choose the last according to the foot shape and toe configuration.

And next, consider box, platform, vamp and other features. NIKOLAY® offers the widest variety of stock models to fit any foot.