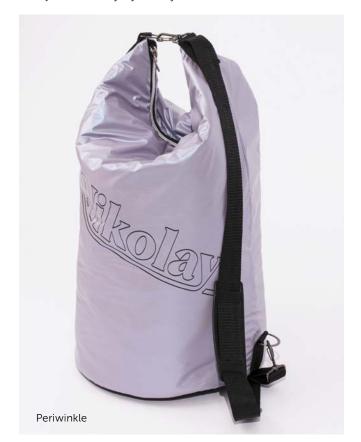

riends, don't have a smelly dance bag!

### How to use





Do your dance garments and shoes have an unpleasant odor?



Spray SOS evenly on the surface of the product.



Allow 10-15 minutes to dry.



Enjoy the nice fragrance. It will release with every touch until all nanocapsules are dissipated.

Caution: Keep away from fire. Do not ingest. Keep out of reach of children. Avoid eye contact, rinse with water if needed. In case of allergic reaction contact your doctor.

**Note:** the spray is harmless for your skin, but created especially for shoes, bags, and costumes, and not recommend to spray on yourself.



### **Space**

Spacious and fashionable bag, featuring a zipper closure and pockets inside. Luxurious quilted lining. The strap of this bag can be adjusted in a very stylish way.



### 0232N

Material: 100% polyester Size: 15,7" x 19,6" x 11"

Color: Steel Blue

Arctic Sky Ice Cap

Pearl Butter Popcorn Aqua Periwinkle Cosmic Blue Pale Gold Cool Pink

Frosty Sunset Iris

### Slate Blue Venus Comet

Stellar Glow Black Velvet Starry Midnight Cosmic Ink

### Tutu bag

A marvelous light and comfortable tutu bag with a NIKOLAY logo. Ideal for long journeys. You may put up to 4 tutus in one bag and they will always look fresh and neat.

### 0436N

Diameter: 1.1 Yd (for 2-3 tutus of about 14.5" lenght) Material: 100% coton

Color: 

Black, 

Midnight Blue, 

Blue

### Galaxy

Big, spacious bag. Unisex in trendy colors to match any dancer's



### 0231N

Material: 100% polyester

Size: 18,5" x 18,5" Color:

Steel Blue Pearl

Aqua Cosmic Blue Cool Pink

Periwinkle Pale Gold