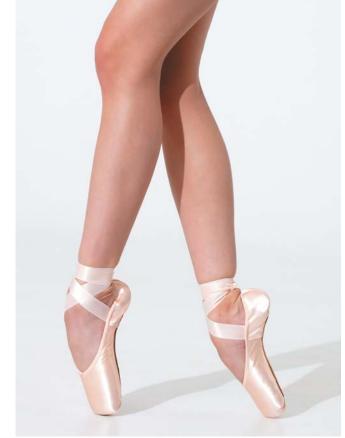

# POINTE SHOES

NIKOLAY® offers the widest variety of pointe shoes on the market. The number of stock model variations (model, shank, size, width, strength) exceeds 20000, and this number doesn't include the additional technologies, colors, and individual orders with different adjustments!

Often dancers use one particular model of pointe shoes in different shanks depending on the performances they will partake in. And sometimes, they require slight adjustments to their stock model. To make this easier for our customers, we have added a number of technologies and options to fully customize fit, look and even the function of the pointe shoe.